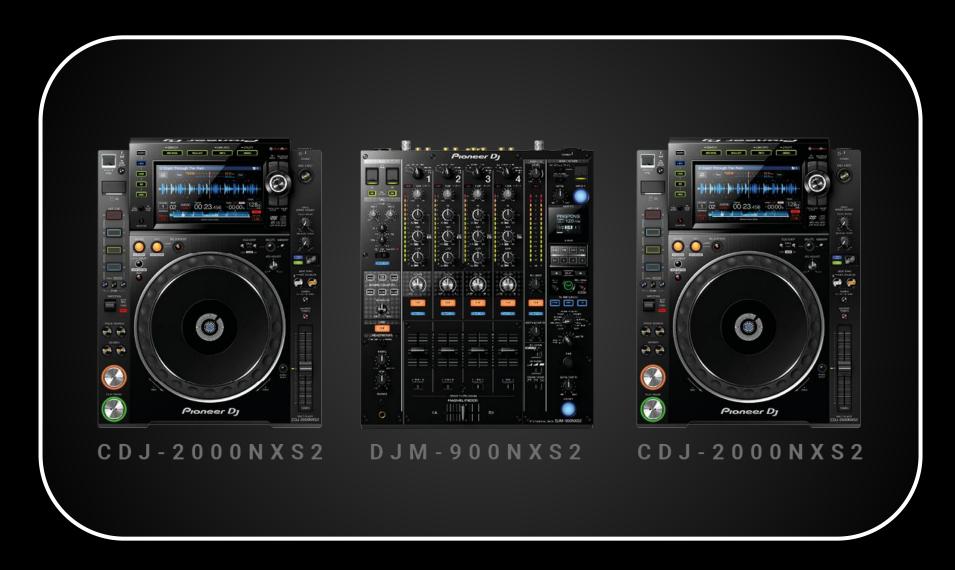

#### **Performance Info**

• Sounds like: Psytrance/Forest

• Recommended length: 60/90 Min

• Type: Live Set

• Technical requirements: Pioneer Mixer preferably 850,900

& 2000 as show in the Tech Rider.

• Travelling from: Mexico City, Mexico.

#### **Tech Rider**