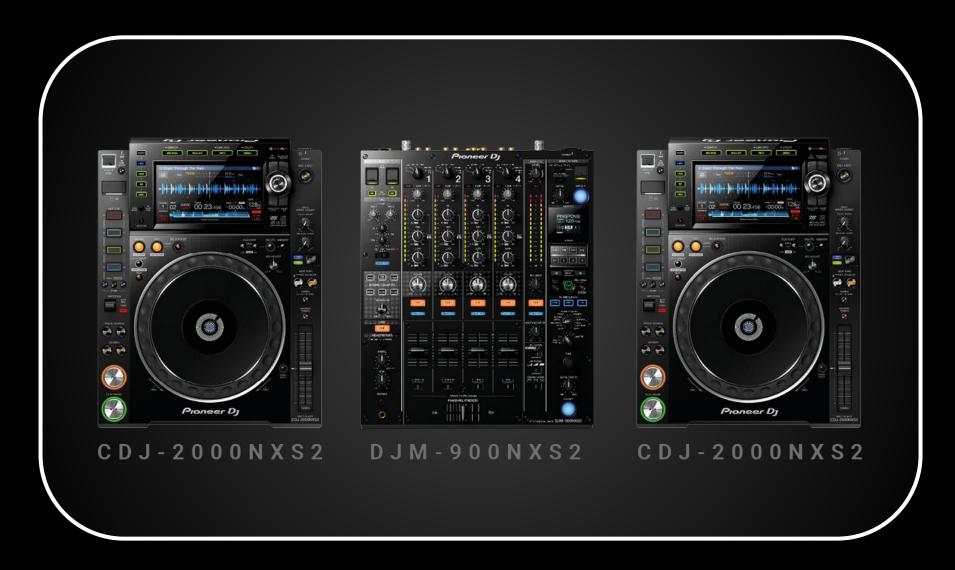

#### **Performance Info**

• Sounds like: Twilight / Nightpsy

• Recommended length: min 90 mins

• Type: Dj Set

• Technical requirements: Pioneer CDJ, Pioneer DJM, USB

port

• Travelling from: Innsbruck, Austria / Schaffhausen,

#### **Tech Rider**