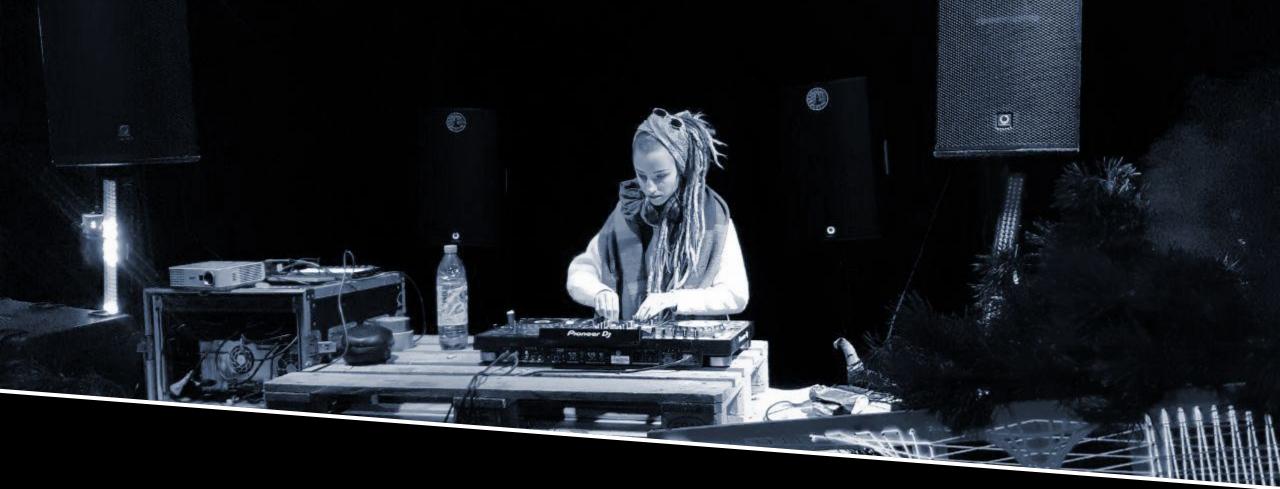

# Iksoa Trea

DJ Set

Iksoatrea ~ your light is your source ~ is a psychedelic music project brought into being in Switzerland. Theresa grew up in the Tyrolean Alps and went to her first Psytrance Party 7 years ago. She fell in love with psychedelic tunes and the state of Trance. She has always been fascinated about the creation of music and played violin for seven years. Right now she focuses on mixing tracks with psychedelic sets to send you on a groovy journey of Trance- spreading the ideology that the source of light is within you.