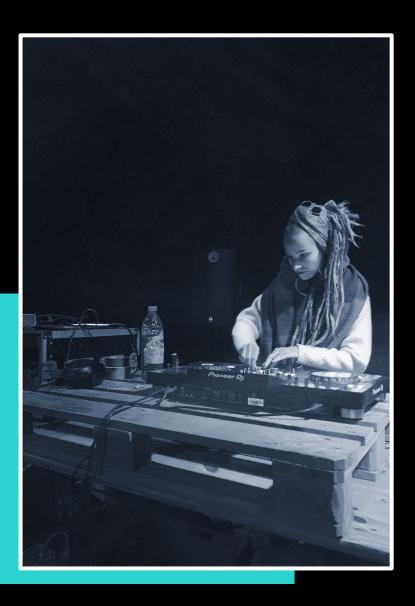

# Iksoa Trea

DJ Set

Iksoatrea ~ your light is your source ~ is a psychedelic music project brought into being in Switzerland. Theresa grew up in the Tyrolean Alps and went to her first Psytrance Party 7 years ago. She fell in love with psychedelic tunes and the state of Trance. She has always been fascinated about the creation of music and played violin for seven years. Right now she focuses on mixing tracks with psychedelic sets to send you on a groovy journey of Trance- spreading the ideology that the source of light is within you.

#### **Performance Info**

• Sounds like: Twilight / Nightpsy

• Recommended length: min 90 mins

• Type: Dj Set

• Technical requirements: Pioneer CDJ, Pioneer DJM, USB

port

• Travelling from: Innsbruck, Austria / Schaffhausen,