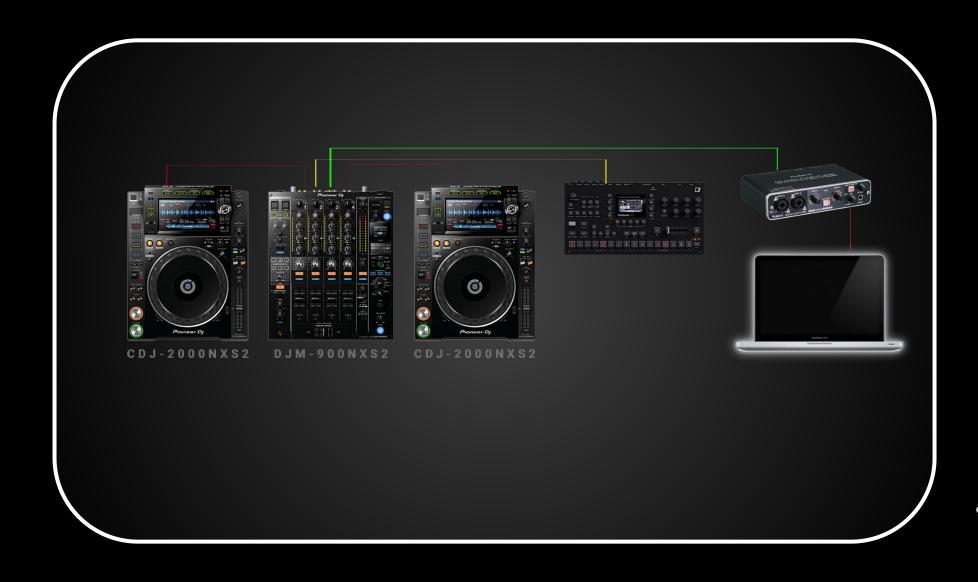

### **Performance Info**

- Sounds like: Psychedelic Trance / Uk / Twilight
- Recommended length: 60/ 120 mins
- **Technical requirements:** 1 DJ mixer, 2 Pioneer CDJ's, 2 Monitor Speakers, 2 free output channels on the mixer
- Travelling from: Goa, India

## **Tech Rider**