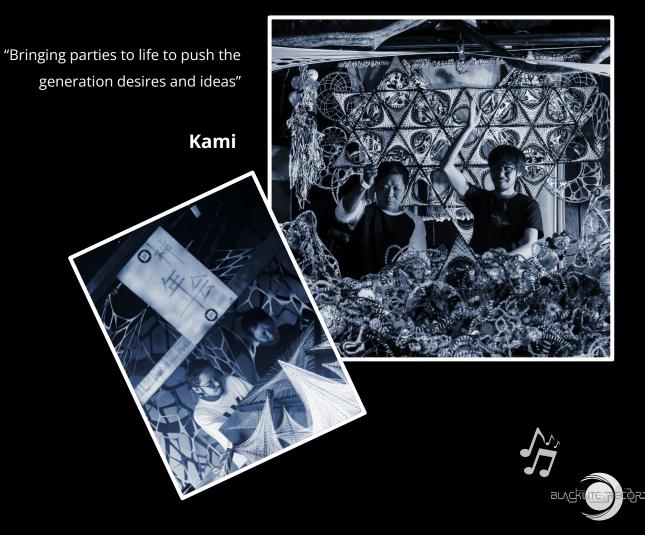

# Kami

Live Set

Kami

KAMi is a project born on a lucky day by the collaboration between BRAVE and SUN69, producers of Psychedelic Trance coming respectively from the west and north of Japan. With a long personal career of over twenty years, they have performed together at festivals and parties in Japan and around the world.

After the first EP "Do you believe it or not?", released on Samaa Records, they worked day and night to create a new psytrance live set which is moving from gloomy night time vibes to cosmic feelings and flavors. Joining Blacklite Records officially was the next step that we were all waiting for.

### **Social Networks**

- **Blacklite Records**
- **Facebook**
- **Soundcloud**

"Our sound is our voice, we keep things psychedelic by exploring new worlds"