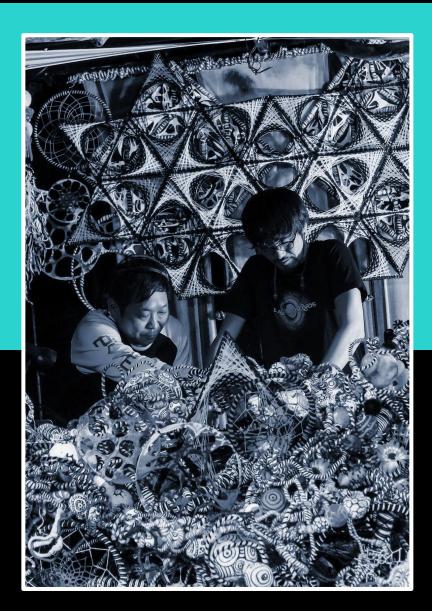

# Kami

Live Set

Kami

KAMi is a project born on a lucky day by the collaboration between BRAVE and SUN69, producers of Psychedelic Trance coming respectively from the west and north of Japan. With a long personal career of over twenty years, they have performed together at festivals and parties in Japan and around the world.

After the first EP "Do you believe it or not?", released on Samaa Records, they worked day and night to create a new psytrance live set which is moving from gloomy night time vibes to cosmic feelings and flavors. Joining Blacklite Records officially was the next step that we were all waiting for.