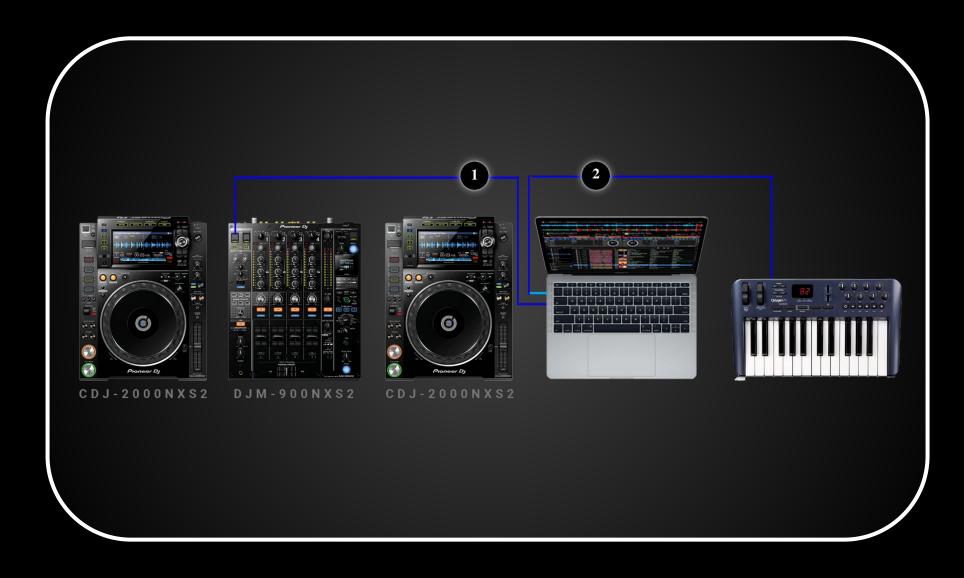

## **Tech Rider**

#### Performance Info

• Sounds like: Aggressive Forest Psychedelic Trance

• Recommended length: 60/90 Min

• Type: Live Set

• Technical requirements: Pioneer Mixer preferably 850,900

& 2000 as show in the Tech Rider.