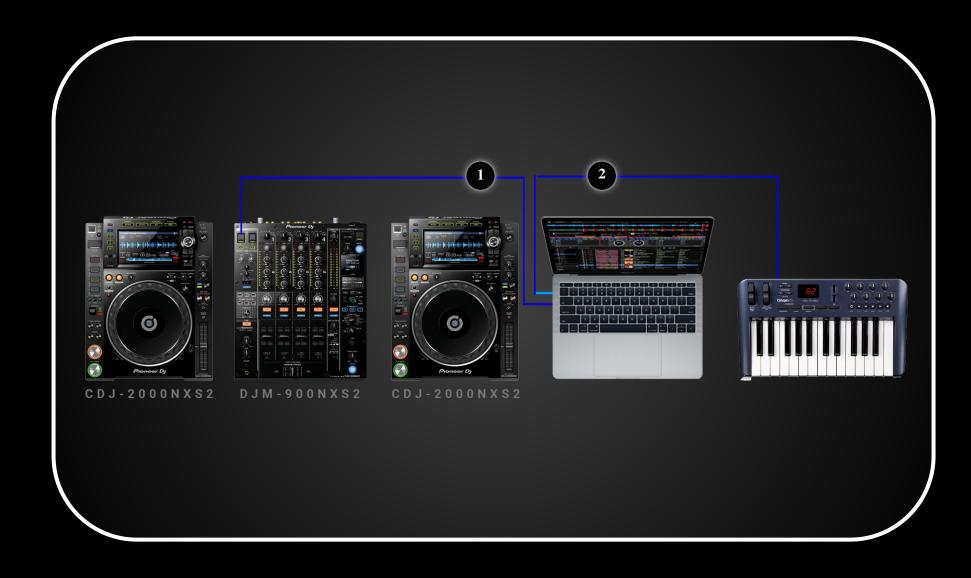

#### **Performance Info**

• Sounds like: Psytrance Underground

• Recommended length: 90 minutes Live Act

Type: Live Act

• Technical requirements: Pioneer mixer DJM 2000 Nxs or Djm 2000 or Djm 900 Nxs2, Cdj 2000 nxs or Xdj

, and power supply

• Travelling from: Pisa or Florence, Italy

## **Tech Rider**