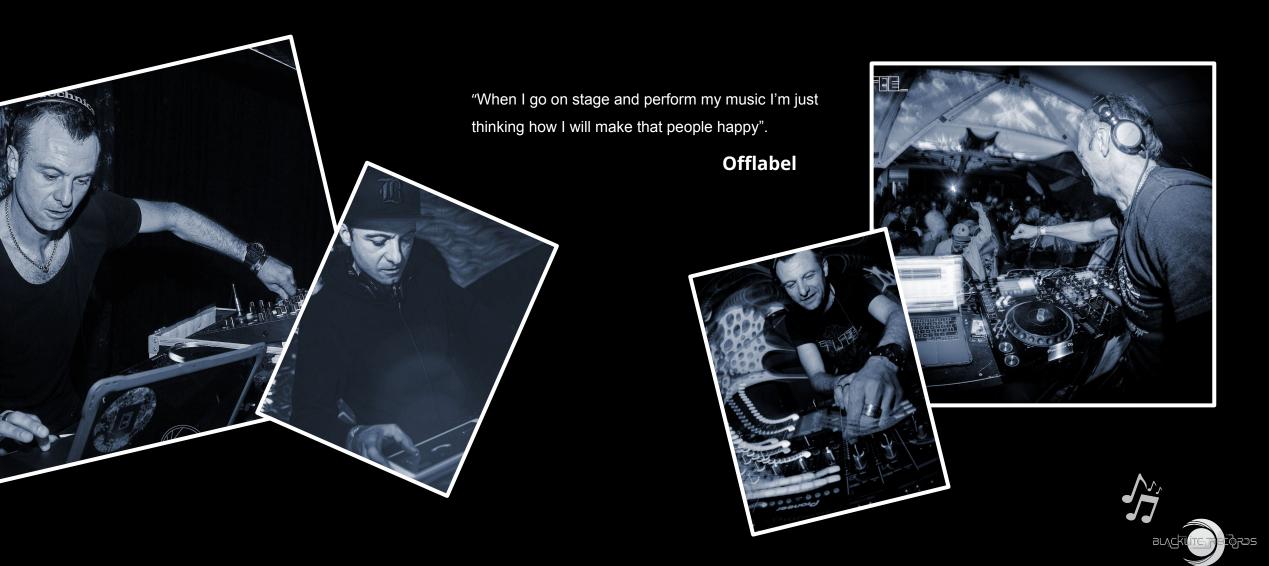

# Offlabel

Live Set

Offlabel

OffLabel is a psytrance solo project hailing from the vibrant soil of Italy. Among the Techno experience, OffLabel seamlessly transitioned into the world of psytrance, bringing with him a wealth of expertise as an artist and party organizer. OffLabel has graced the decks of numerous Italian clubs and festivals, sharing the console with a roster of illustrious psytrance DJs and producers. While he was joining Blacklite Records, an undergoing radical transformation of style embraced a more intense direction with psychedelic textures, deeper basslines, acid synths and an exhilarating surge in BPMs, aligning perfectly with the label's new direction. On stage, OffLabel is a conductor of energy. His movements are a symbiotic dance with the crowd, a fusion of artist and audience creating an immersive, communal experience.

## Mindset

"My desire to perform on stage and to share my music with all people is driving my life. Until there will be an available park, stage, club or a simple consolle with a speaker, i will be there playing for you..."