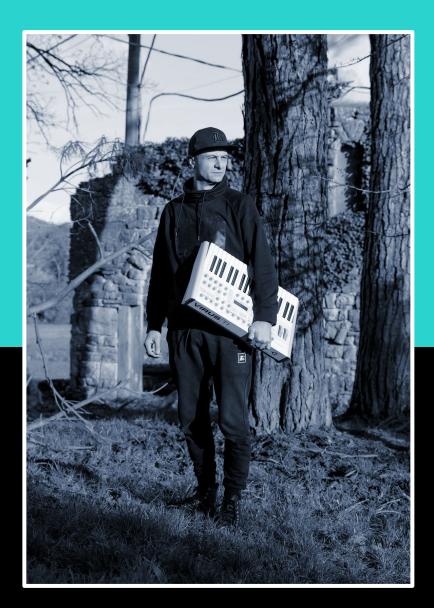

# Offlabel

Live Set

Offlabel

OffLabel is a psytrance solo project hailing from the vibrant soil of Italy. Among the Techno experience, OffLabel seamlessly transitioned into the world of psytrance, bringing with him a wealth of expertise as an artist and party organizer. OffLabel has graced the decks of numerous Italian clubs and festivals, sharing the console with a roster of illustrious psytrance DJs and producers. While he was joining Blacklite Records, an undergoing radical transformation of style embraced a more intense direction with psychedelic textures, deeper basslines, acid synths and an exhilarating surge in BPMs, aligning perfectly with the label's new direction. On stage, OffLabel is a conductor of energy. His movements are a symbiotic dance with the crowd, a fusion of artist and audience creating an immersive, communal experience.

## Mindset

"My desire to perform on stage and to share my music with all people is driving my life. Until there will be an available park, stage, club or a simple consolle with a speaker, i will be there playing for you..."