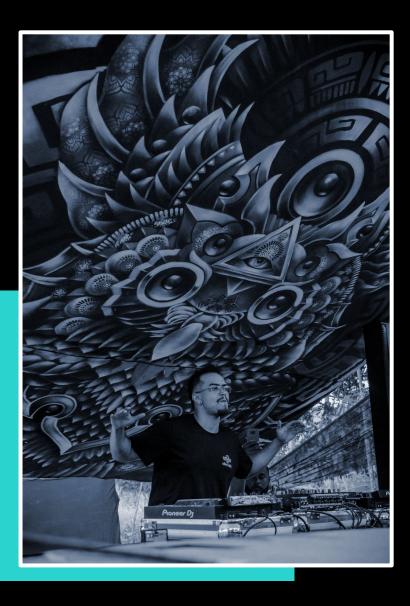

cated to exploring the deeper worlds of psychedelic trance. Originating from Belo Horizonte, Erthran has been steadily rising within the global scene, gaining recognition for his immersive sound and refined production style. Now part of the Blacklite Records roster, Erthran is evolving his sonic identity towards the powerful and mysterious landscapes of Twilight Psytrance. The journey is just at the beginning, and the future looks bright for this promising artist. You can expect no less than alchemical sets and next-gen twilight vibes.





#### **Social Networks**

- **Blacklite Records**
- **Beatport**
- **Instagram**
- **Soundcloud**





"By finding myself in psychedelic trance, I was able to explore and expose my feelings from the depths of my soul"



## Mindset



#### **Erthran**



#### **Performance Info**

• Sounds like: Twilight / Psychedelic Groovy

• Recommended length: 60 to 120 mins

• Type: Live and DJ Set

• Technical requirements: Mixer Pioneer DJM 900

Nexus 2 and 2 Pioneer CDJs Nexus 2

• Travelling from: Belo Horizonte, Brazil



### **Tech Rider**







## **Book Erthran**

Blacklite Records | Worldwide Booking





#### **Contact us**

Website :: www.blackliterecords.com/

General Info & Demo :: info@blackliterecords.com

Booking :: booking@blackliterecords.com