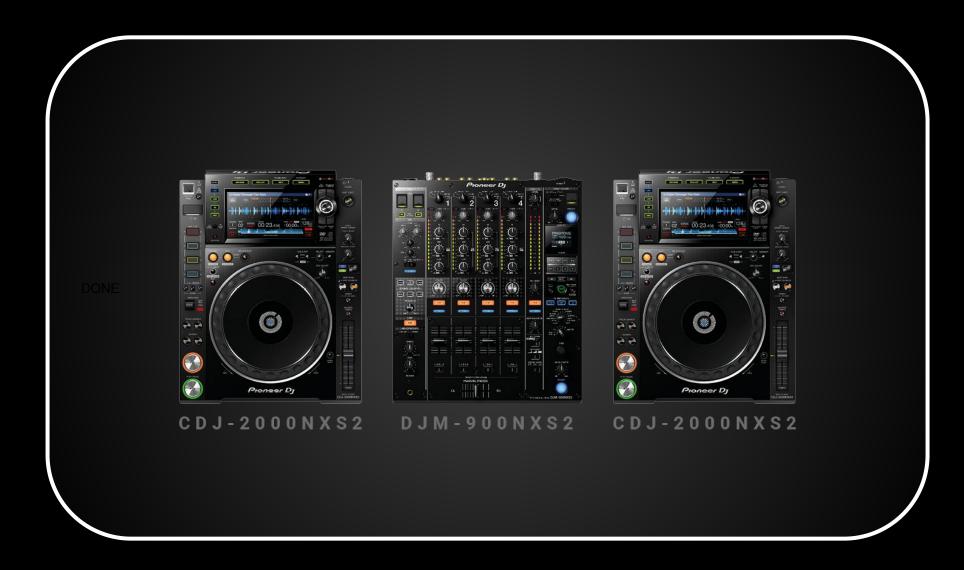

#### **Performance Info**

• Sounds like: Twilight / Psychedelic Groovy

• Recommended length: 60 to 120 mins

• Type: Live and DJ Set

• Technical requirements: Mixer Pioneer DJM 900

Nexus 2 and 2 Pioneer CDJs Nexus 2

### **Tech Rider**